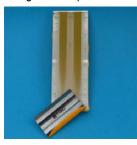

The gauge and its scraper are made of hardened stainless steel and have, dependent on the model, one or two grooves with a graded slope. Models are available in microns, mils, NS (Hegman) and PCU (North) graduation.

Use

- 2. The material is drawn up the slope in the opposite direction with the scraper.
- 3. The place where a large number of particles appears indicates the particle size.

Standard delivery:

The set consists of a grindometer and a scraper