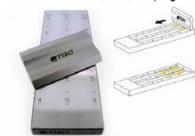

**Specifications** 

Base

175x60x12mm Dimensions: 120mm

Groove length: Tolerance: Material:

±2µm. stainless steel

VF2110

Grindometer FM15/2 Din-Iso

Range:

Use

- 2. The material is drawn up the slope in the opposite direction with the scraper.
- 3. The place where a large number of particles appears indicates the particle size.

Standard delivery:

The set consists of a grindometer and a scraper