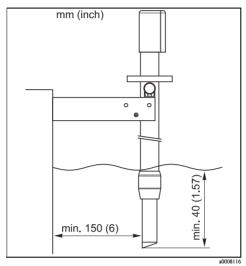

## Immersion operation

When installing the sensor in immersion assemblies, please ensure that a sufficient wall distance is observed during operation.

- For this reason, select an installation location in which **a minimum wall distance of 150 mm (6")** is observed even with varying levels or altered flow profiles.

  Mounting in a suspended assembly with chain must therefore be avoided.
- The sensor must immerse at least 40 mm (1.5") into the medium.

CYA611 with pendulum frame