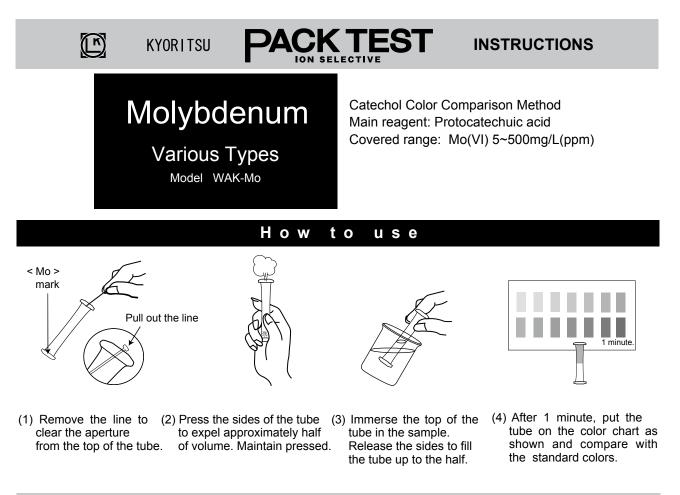

## How to read the test

After the reaction time, compare the color of the tube with the standard colors. The nearest color indicates the measured value of the sample. A color between two standard colors indicates a value between the two standard values.

The PACKTEST tube must not be opened before and after use.