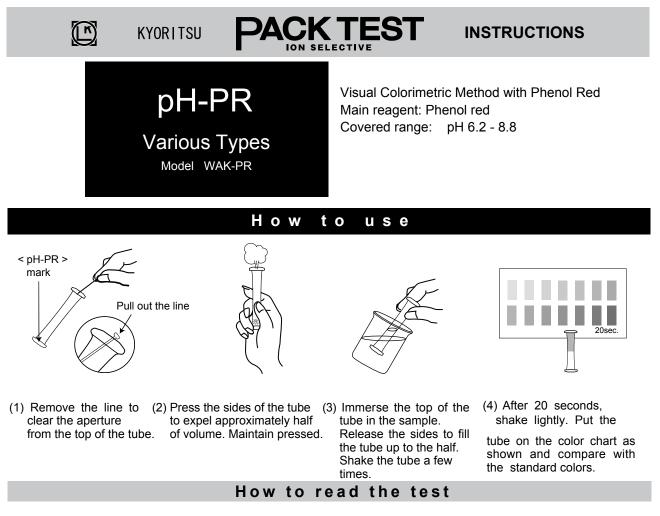

After the reaction time, compare the color of the tube with the standard colors. The nearest color indicates the measured value of the sample. A color between two standard colors indicates a value between the two standard values.