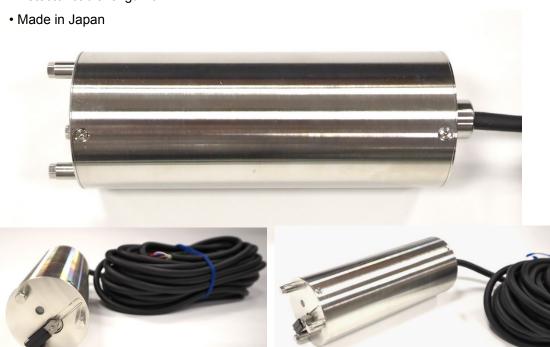

## Specifications of TS-MxS-A MLSS sensor

• Name: TS-MxS-A

Order No: 6OPT-TS-MxS-A

• Measuring range: 0.000-50.00(g/l) (0~50,000mg/l standard substance: Kaolin)

Power supply: DC 24V±10%

• Current draw: At regular operation: 50mA (Max.), At cleaning operation: 240mA (Max.) (excluding analog signal output).

• Output: Analog (4-20mA) signal output: resistance load of 300Ω (Max.)

4mA: 0 (mg/l)

20mA: 50,000 (mg/l)

Self-checking output: open collector (24VDC 20mA Max.)

- Input: Calibration signal input
- Cleaning system: Automatic wiper cleaning system
- Time interval for cleaning: Clean once immediately after power-on, and subsequently clean once every 10 minutes
- Operating temperature: 0~40°C(unfrozen)
- Major material: SUS 316L, sapphire glass, fluorocarbon rubber, EPDM, PVC(cable)
- Dimensions: approx.Ø48x146mm (excluding hanging attachment)
- Weight: approx. 1.1kg
- Degree of protection: IP 68, maximum depth of 2 meters (underwater type)
- Detector cable length: 9m