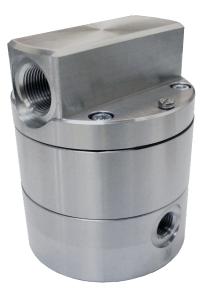

## Also available as optional accessories:

**DR** LCD Display (12mm)

**DRA** LCD Display (12mm)

MH006-1T1 Stainless steel body with pulser cap

Macnaught 1/4" High Pressure meters are a small capacity meter in the M-SERIES range. Suitable for flows between 0.5-100L/hr. The 1/4" high pressure meters are manufactured from high quality billet for enhanced material reliability with pressure ratings of up to 8000psi and have an accuracy of +/- 0.5% to provide exceptional levels of reliability and durability.

## DIMENSIONS

MH006-1T1

ISOMETRIC VIEW