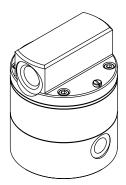

| 1000 Pulses/L                                |                                                       |
| Pulse Output Options<br>Pulser<br>Pulser     | Single Hall Effect<br>Single Reed Switch     |                                                       |
| Local Display Options<br>Type DR             | LCD display (12mm)                           | No Outputs                                            |
| Type DRA                                     | LCD display (12mm)                           | Outputs: Scaled Pulse,<br>4-20mA and Hi/Lo Flow Alarm |

SPECIFICATIONS

\*Temperature based on standard pulse output - subject to change dependant on rotor and output type, contact Macnaught technical support for further investigations





## DIMENSIONS

MH006-1T1





ISOMETRIC VIEW