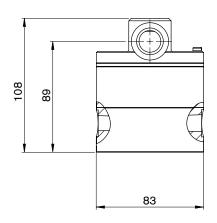

| 1000 Pulses/L                                |                                                       |
| Pulse Output Options<br>Pulser<br>Pulser     | Single Hall Effect<br>Single Reed Switch     |                                                       |
| Local Display Options<br>Type DR             | LCD display (12mm)                           | No Outputs                                            |
| Type DRA                                     | LCD display (12mm)                           | Outputs: Scaled Pulse,<br>4-20mA and Hi/Lo Flow Alarm |

SPECIFICATIONS

\*Temperature based on standard pulse output - subject to change dependant on rotor and output type, contact Macnaught technical support for further investigations





## DIMENSIONS

MH006-1T1





ISOMETRIC VIEW