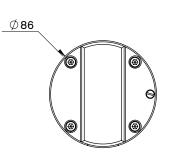

| 1000 Pulses/L                                |                                                       |
| Pulse Output Options<br>Pulser<br>Pulser     | Single Hall Effect<br>Single Reed Switch     |                                                       |
| Local Display Options<br>Type DR             | LCD display (12mm)                           | No Outputs                                            |
| Type DRA                                     | LCD display (12mm)                           | Outputs: Scaled Pulse,<br>4-20mA and Hi/Lo Flow Alarm |

SPECIFICATIONS

\*Temperature based on standard pulse output - subject to change dependant on rotor and output type, contact Macnaught technical support for further investigations





## DIMENSIONS

MH006-1T1





ISOMETRIC VIEW