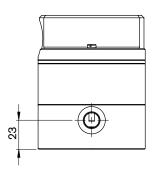

| 1000 Pulses/L                                |                                                       |
| Pulse Output Options<br>Pulser<br>Pulser     | Single Hall Effect<br>Single Reed Switch     |                                                       |
| Local Display Options<br>Type DR             | LCD display (12mm)                           | No Outputs                                            |
| Type DRA                                     | LCD display (12mm)                           | Outputs: Scaled Pulse,<br>4-20mA and Hi/Lo Flow Alarm |

SPECIFICATIONS

\*Temperature based on standard pulse output - subject to change dependant on rotor and output type, contact Macnaught technical support for further investigations





## DIMENSIONS

MH006-1T1





ISOMETRIC VIEW