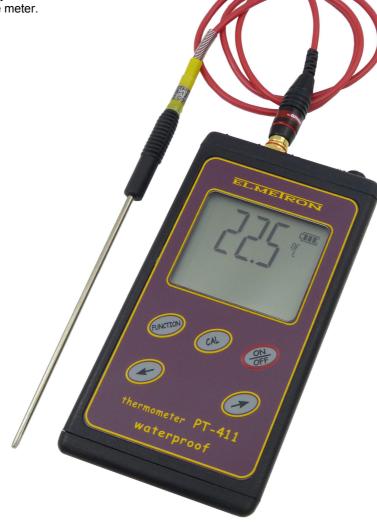

## WATERPROOF THERMOMETER PT-411

- Waterproof thermometer, enables accurate temperature measurements.
- Large easy to read LCD display enables simultaneous readout of the measuring function and temperature value.
- Replaceable temperature sensors.
- Depending on the requirements different kinds of sensor handle available.
- The probes are made of stainless steel pipes, 3 mm in diameter.
- The end of the probe may be flat or sharp.
- Probes are offered with silicon cables resistant up to 250 °C or silicone in protective steel braid cables.
- The probe may be additionally calibrated by the user, by entering digital parameters of the probe.
- "HOLD" function freezes the result on the display.
- The meter is powered with a battery or power adapter what enables work in the field or long-lasting measurements in the laboratory
- Automatic switch off function protects the battery against discharging.
- Long-lasting work on 1 battery.
- 24 months of warranty for the meter.