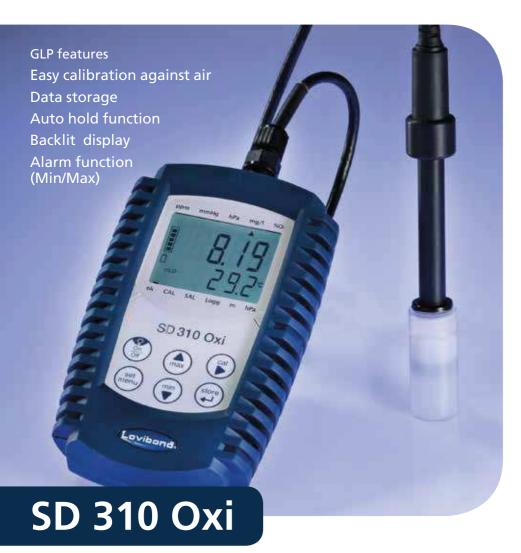

## Tintometer® Group

The portable meter SD 310 Oxi meets the day-to-day demands for sturdy and reliable measurement of dissolved oxygen and completes the SD 300 series

#### **Parameter**

- Dissolved oxygen (O<sub>2</sub>)
- O<sub>2</sub>-Concentration in mg/l
- O<sub>2</sub>-Saturation in %
- Temperature in °C/°F