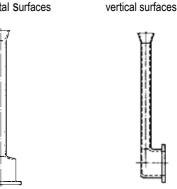

The test consists a glass tube filled with water, bonded to the test material with plastiline.

Water pressure is then exerted on the surface. A graduated scale indicates, over time, the amount or water penetrated into the surface.

Standard delivery

Technical specifications

Special care

The TQC Karsten Test kit contains 3 tubes for horizontal surfaces, 3 tubes for vertical surfaces, a water bottle, market and putty to place the tubes leak-tight on the surface.