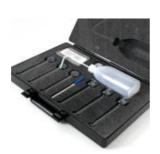

## KARSTEN-TUBE PENETRATION TEST L17500

**Datasheet** 

Testing tube for

Standard delivery

Technical specifications

Special care

The TQC Karsten Test kit contains 3 tubes for horizontal surfaces, 3 tubes for vertical surfaces, a water bottle, market and putty to place the tubes leak-tight on the surface.