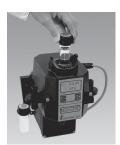

#### Standard Features

Fast and Easy Calibration

Verification in seconds while a complete primary calibration can be completed in less that 5 seconds. \*(see figure 2)

- Low Volume Sample Chamber Low volume sample chamber (30 ml) reduces calibration costs and provides quick response times.
- Low Maintenance Fail Safe Design Simple Modular Design. Easy to Use & Service
- Bubble Rejection System Eliminates bubbles without delaying the response time.
- Affordable

**HF Online software** 

\*figure 2 **Easy Calibration**