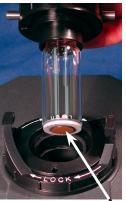

#### Standard Features

Fast and Easy Calibration

Verification in seconds while a complete primary calibration can be completed in less that 5 seconds. \*(see figure 2)

- Low Volume Sample Chamber Low volume sample chamber (30 ml) reduces calibration costs and provides quick response times.
- Low Maintenance Fail Safe Design Simple Modular Design. Easy to Use & Service
- Bubble Rejection System Eliminates bubbles without delaying the response time.
- Affordable

**HF Online software** 

\*figure 2 **Easy Calibration**