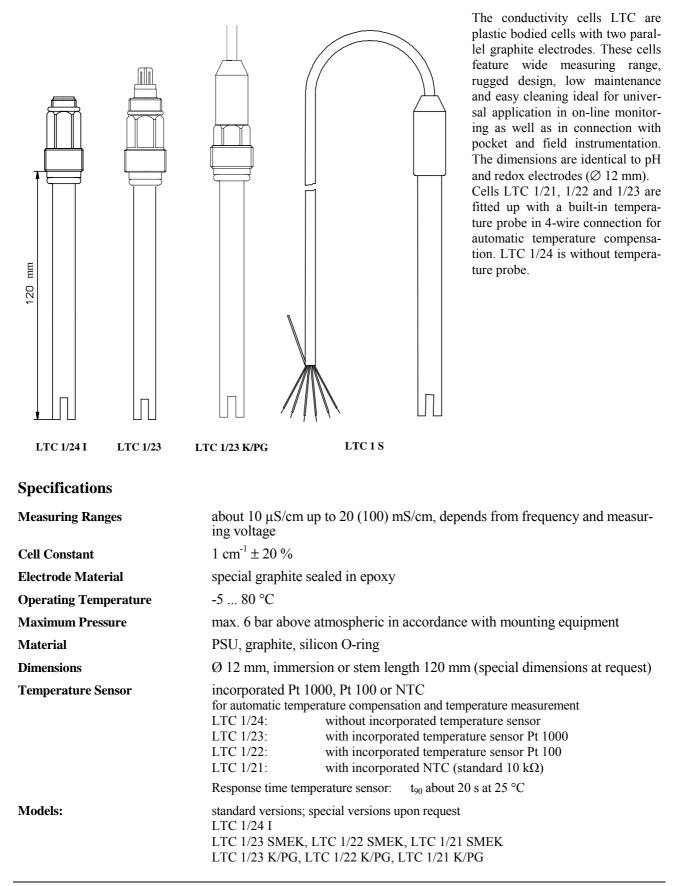

## **CONDUCTIVITY CELL series LTC**

## **CONDUCTIVITY CELL series LTC**

|                        |       | 07/02                                                                                                                                                                                                                                                                                                                    |
|------------------------|-------|--------------------------------------------------------------------------------------------------------------------------------------------------------------------------------------------------------------------------------------------------------------------------------------------------------------------------|
| Electrical Connections | I:    | PG 13.5 threaded plug head S7-system accompanying cable connection K 43, max. 20 m                                                                                                                                                                                                                                       |
|                        | SMEK: | Multipin PG 13.5 threaded SMEK plug head<br>accompanying cable connection K 18, max. 20 m<br>cable K 18 wiring:<br>shield/white: electrodes<br>green/grey: temp. sensor brown/pink: temp. sensor                                                                                                                         |
|                        | K/PG: | fixed heavy duty cable, length 5 m, stripped ends without<br>connector and in addition sensor stem equipped with hex nut PG<br>13.5<br>special multi-wire cable, shielded, jacket PUR black, max. temperature<br>cable LTC 1/23 wiring:<br>shield/white: electrodes<br>green/grey: temp. sensor brown/pink: temp. sensor |
|                        | S:    | special version (fixed and sealed cable with plug, stripped ends etc.)                                                                                                                                                                                                                                                   |