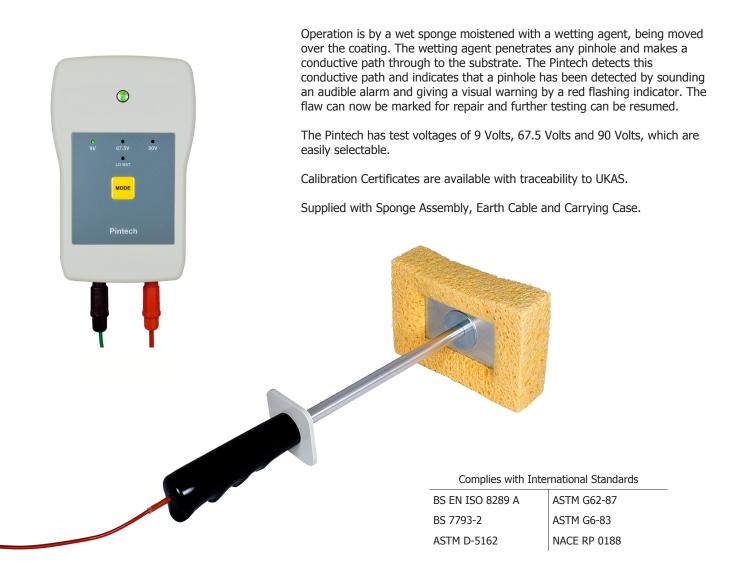

## Pintech

The Pintech is a multi-voltage Pinhole Detector that uses the wet sponge principle to detect through-pinholes, cracks and damaged areas on non-conductive coatings on conductive substrates. These flaws would eventually lead to corrosion and premature failure of the coating.